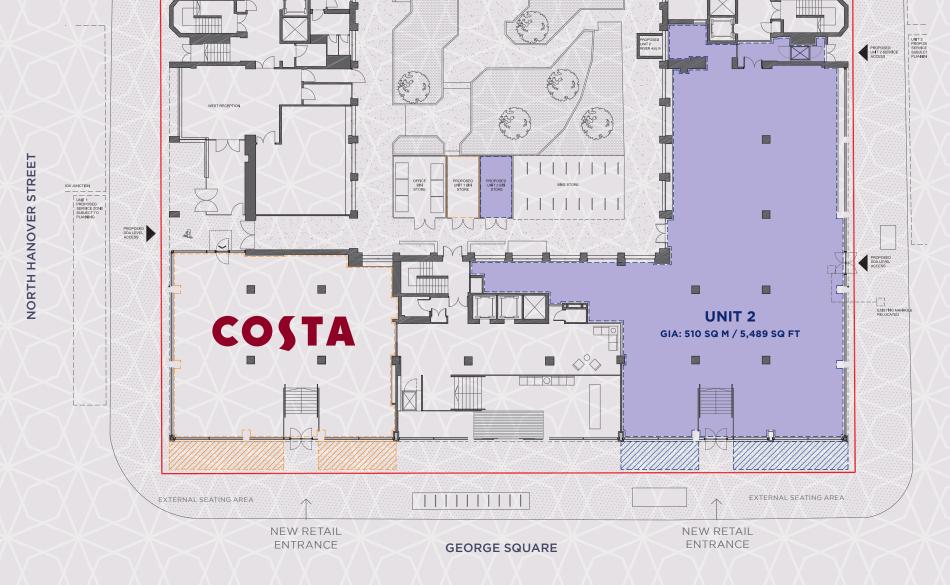

## **HIGH PROFILE UNIT**

The new unit is arranged over ground floor only providing contemporary clean space that benefits from extensive frontages to George Square and North Frederick Street. Reduced unit size can be created subject to requirements, from 4,000 sq ft upwards.

#### **Specification**

Unit 2 will be handed over completed to a standard shell specification to include full height glazed frontages.

**Entry** Immediate.