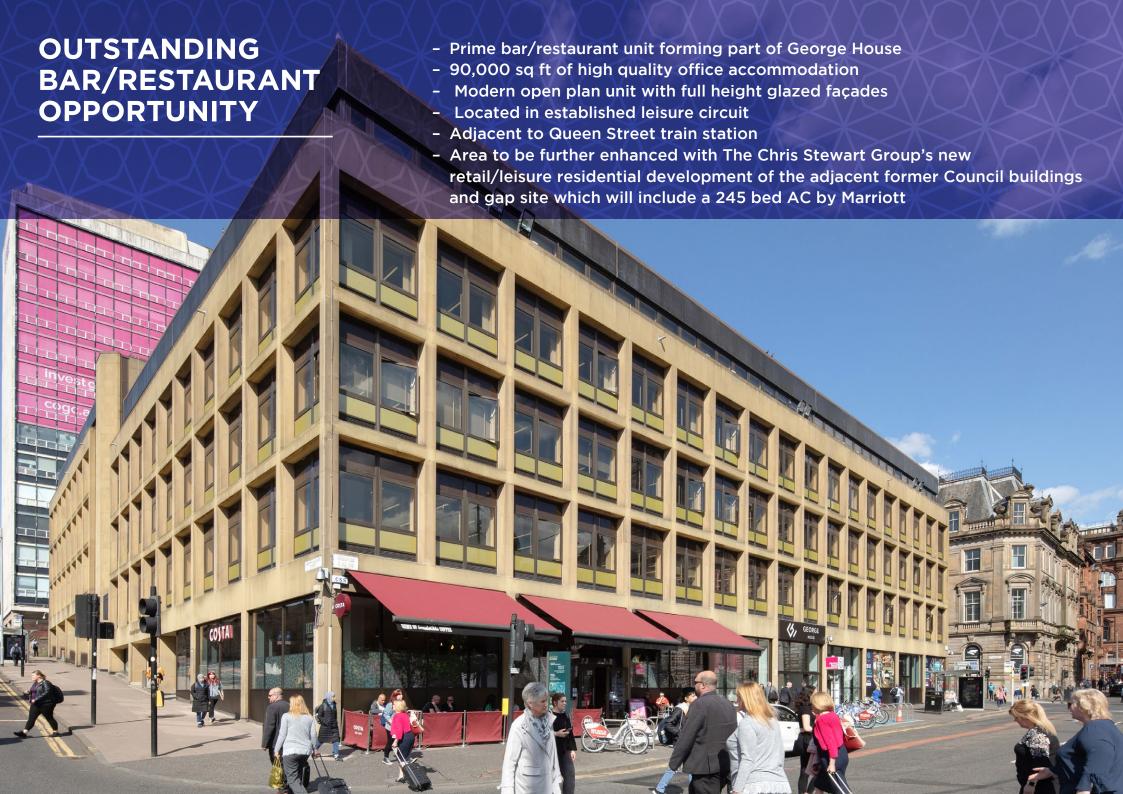

## **HEART OF THE CITY**

- Glasgow is Scotland's largest city and benefits from an immediate population of around 660,000 and an estimated shopping catchment in excess of 2 million persons.
- George House occupies a prime position on the north side of George Square, within the heart of the City Centre.
- George House is located in close proximity to the new Buchanan Quarter and to Buchanan Street, Glasgow's prime retailing destination.
- Restaurant/Bar operators within the vicinity include Jamie's, Browns, Anchor Line, Prezzo, Pizza Express, Urban Grill, Atlantic Brasserie, Café Andaluz and La Vita.

## **HIGH PROFILE UNIT**

The new unit is arranged over ground floor only providing contemporary clean space that benefits from extensive frontages to George Square and North Frederick Street. Reduced unit size can be created subject to requirements, from 4,000 sq ft upwards.