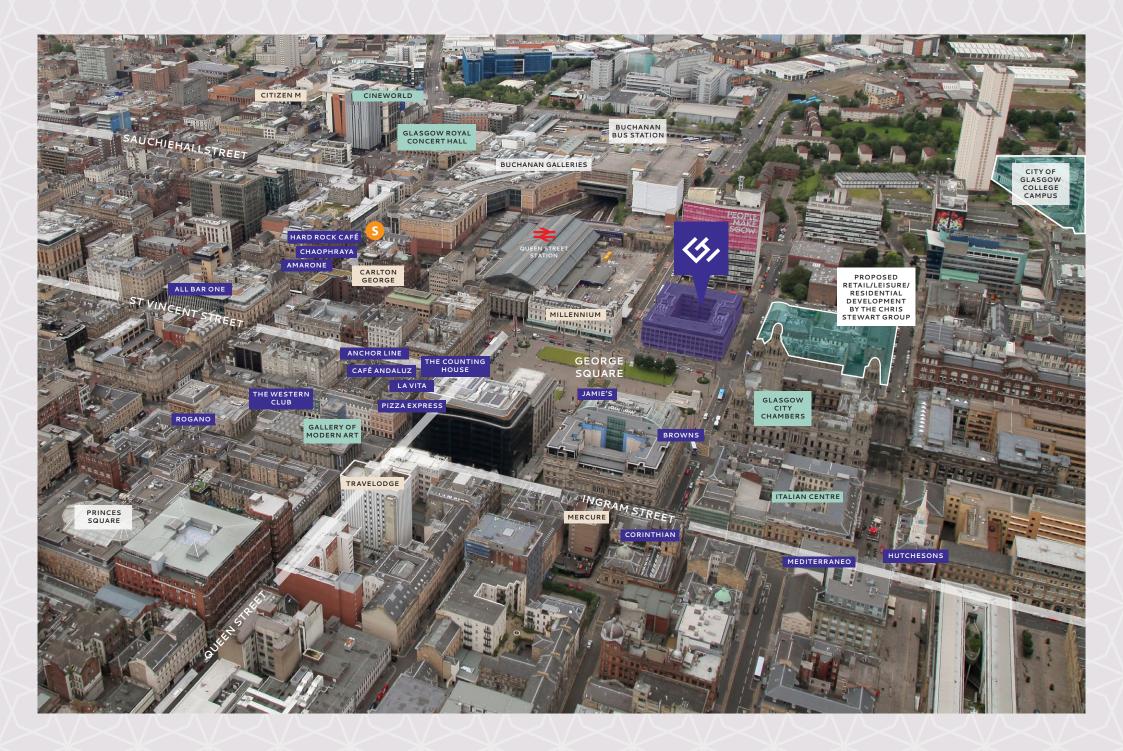

## **HEART OF THE CITY**

- Glasgow is Scotland's largest city and benefits from an immediate population of around 660,000 and an estimated shopping catchment in excess of 2 million persons.
- George House occupies a prime position on the north side of George Square, within the heart of the City Centre.
- George House is located in close proximity to the new Buchanan Quarter and to Buchanan Street, Glasgow's prime retailing destination.
- Restaurant/Bar operators within the vicinity include Jamie's, Browns, Anchor Line, Prezzo, Pizza Express, Urban Grill, Atlantic Brasserie, Café Andaluz and La Vita.

## **HIGH PROFILE UNIT**

The new unit is arranged over ground floor only providing contemporary clean space that benefits from extensive frontages to George Square and North Frederick Street. Reduced unit size can be created subject to requirements, from 4,000 sq ft upwards.